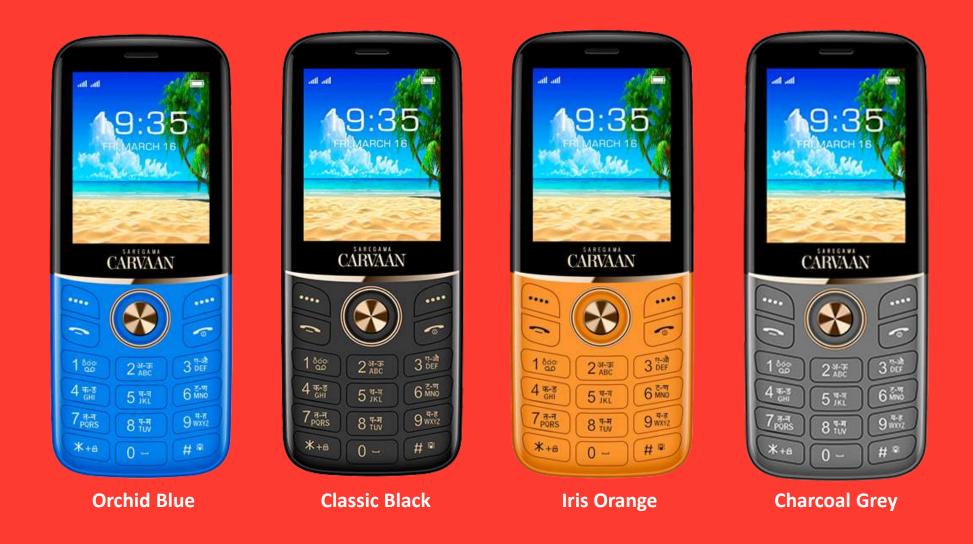

ictures and record videos of loved ones



## **DURABLE DISPLAY** 2.5D Cover Glass & 2.4" Screen

Strong & sturdy glass keeps the screen safe from breaking easily



# LARGE MEMORY SPACE

2GB Memory Card, 700MB+ Free space

Use free space to store contacts, photos, videos or any other songs Save up to 900 contacts in phone memory, SIM support extra



# MULTIPLE CONNECTIVITY

Wireless FM, Bluetooth, Earphone Jack

Tune into FM with or without earphones Record shows or songs from any FM station

Connect any speaker / earphone that supports Bluetooth 2.0

Use Aux cable to connect to any home/ car speaker or earphone

# BRIGHT & CLEAR TORCH

Long Press On The Centre Key To Turn On The Torch

### **Carvaan Mobile DON Lite M23 – All Features**





### **Carvaan Mobile DON Lite M23 - Colors**



## PAR INDIA Service support



### 1 Year Warranty



### **6 Months Accessories Warranty**



1200+ Service Centres Pan India





#### A 120 YEAR OLD COMPANY



#### CREATING MUSIC SINCE 1902