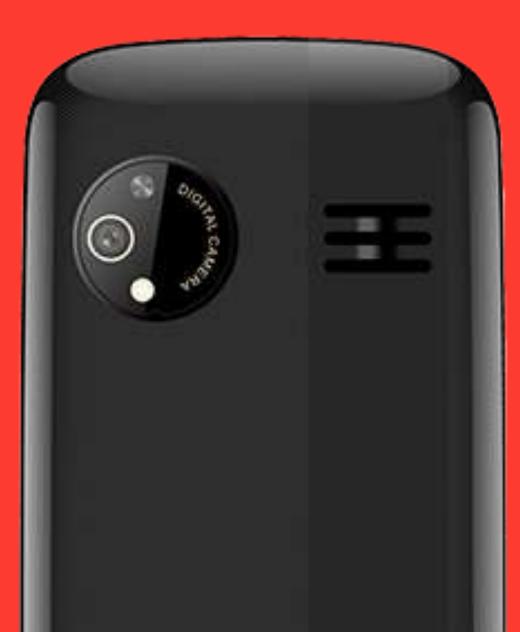

# HIGH QUALITY CAMERA

Click Pictures And Record Videos With The Camera

A Digital camera with flash to click pictures and record videos of loved ones