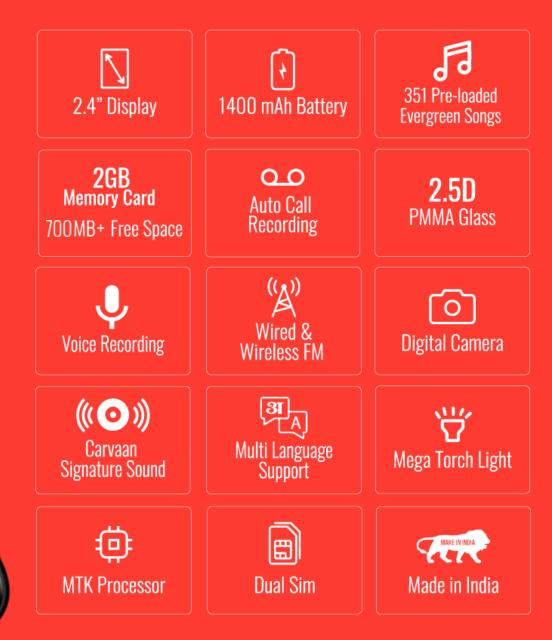

### **Carvaan Mobile DON Lite M23 – All Features**

## 351 PRELOADED SUPERHIT SONGS No Internet Required

A keypad mobile for all music lovers!

Songs of many famous artistes like P.B.Sreenivass, Janaki, S.P. Balasubrahmanyam, Rajan-Nagendra, G.K. Venkatesh.

## UNLIMITED TALKING

Solid Battery Life For Non-stop Talking & Music Step Dual Sim Capability

> 1400 mAh Battery | Standby up to 10 days on single charge

It also comes with a dual sim support

# CARVAAN SIGNATURE SOUND

**Experience Music At Its Best With Loud And Clear Sound** 

Amazing sound clarity and powerful speakers for music listening

Outstanding voice clarity while talking or listening to music

## **DURABLE DISPLAY** 2.5D Cover Glass & 2.4" Screen

Strong & sturdy glass keeps the screen safe from breaking easily

# LARGE MEMORY SPACE

2GB Memory Card, 700MB+ Free space

Use free space to store contacts, photos, videos or any other songs Save up to 900 contacts in phone memory, SIM support extra

# MULTIPLE CONNECTIVITY

Wireless FM, Bluetooth, Earphone Jack

Tune into FM with or without earphones Record shows or songs from any FM station

Connect any speaker / earphone that supports Bluetooth 2.0

Use Aux cable to connect to any home/ car speaker or earphone

# BRIGHT & CLEAR TORCH

Long Press On The Centre Key To Turn On The Torch