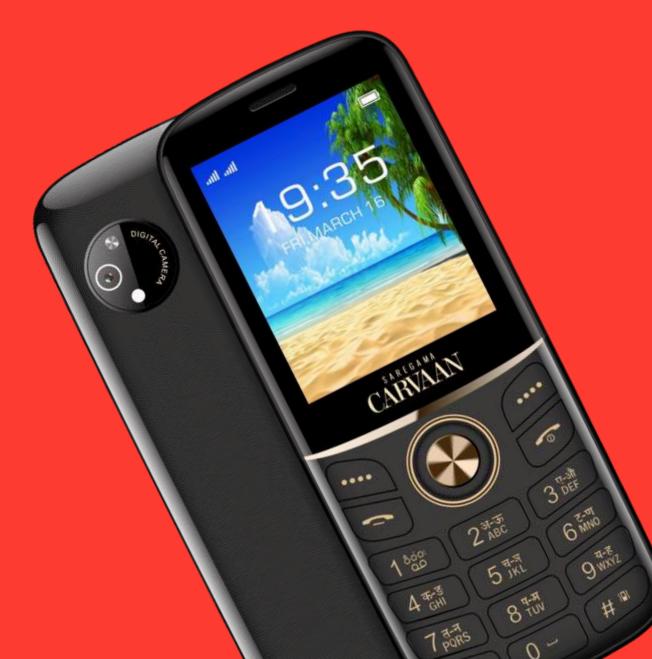

## S A R E G A M A CARVAAN® — MOBILE —

## FOR MUSIC LOVERS

KANNADA | ಕನ್ನಡ

M23 - Camera with Flash

# HIGH QUALITY CAMERA

Click Pictures And Record Videos With The Camera

A Digital camera with flash to click pictures and record videos of loved ones