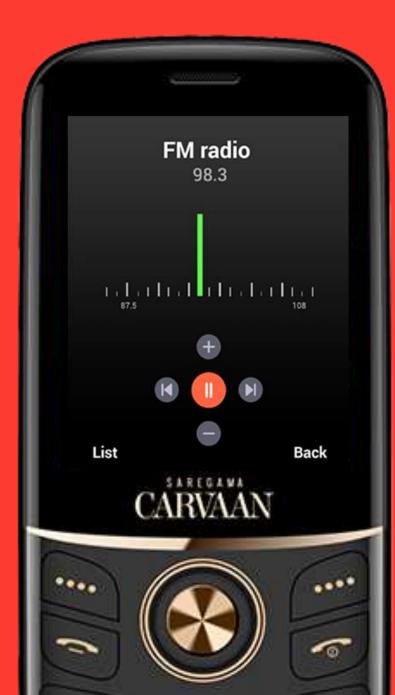

# MULTIPLE CONNECTIVITY

Wireless FM, Bluetooth, Earphone Jack

Tune into FM with or without earphones Record shows or songs from any FM station

Connect any speaker / earphone that supports Bluetooth 2.0

Use Aux cable to connect to any home/ car speaker or earphone