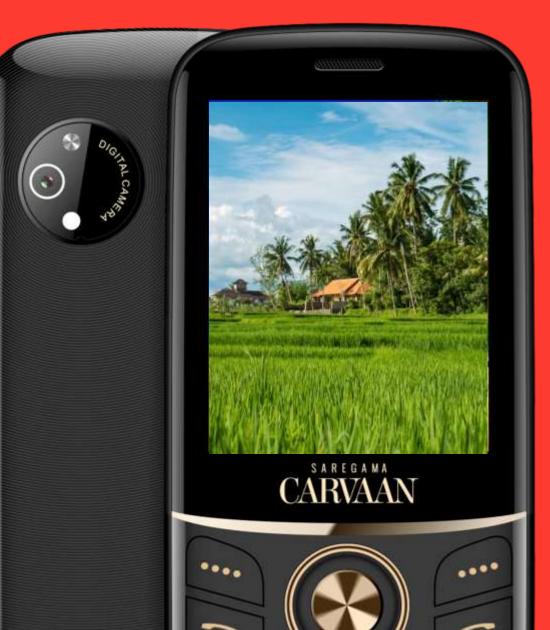

# HIGH QUALITY CAMERA

Click Pictures And Record Videos With The Camera

A Digital camera with flash to click pictures and record videos of loved ones