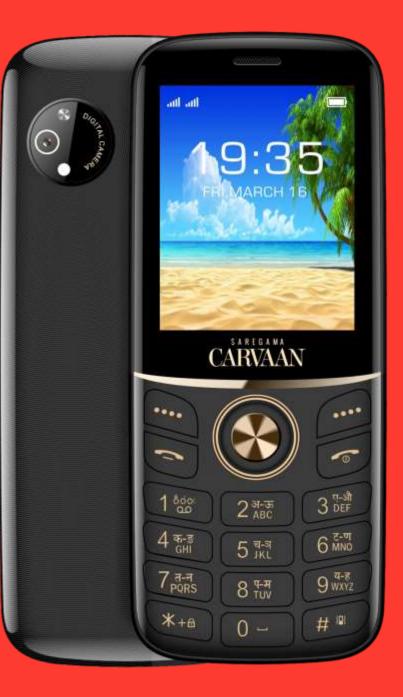

## **DURABLE DISPLAY** 2.5D Cover Glass & 2.4" Screen

Strong & sturdy glass keeps the screen safe from breaking easily

# LARGE MEMORY SPACE

2GB Memory Card, 700MB+ Free space

Use free space to store contacts, photos, videos or any other songs Save up to 900 contacts in phone memory, SIM support extra

# MULTIPLE CONNECTIVITY

Wireless FM, Bluetooth, Earphone Jack

Tune into FM with or without earphones Record shows or songs from any FM station

Connect any speaker / earphone that supports Bluetooth 2.0

Use Aux cable to connect to any home/ car speaker or earphone