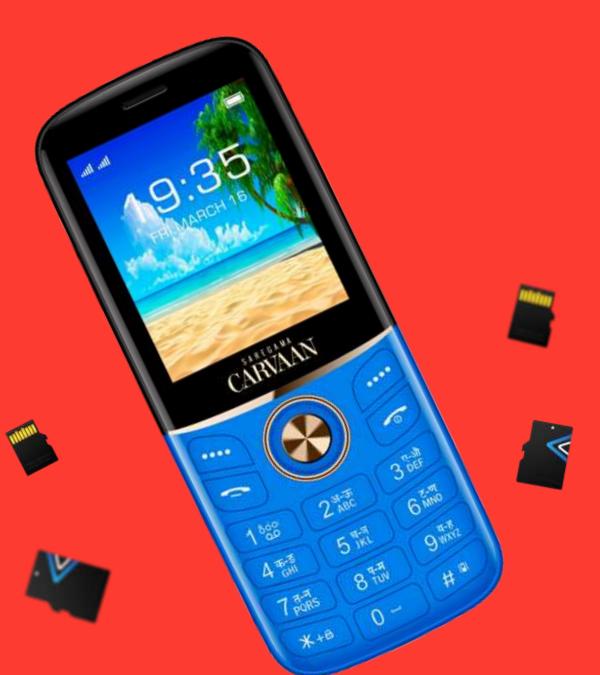

# LARGE MEMORY SPACE

2GB Memory Card, 700MB+ Free space

Use free space to store contacts, photos, videos or any other songs Save up to 900 contacts in phone memory, SIM support extra