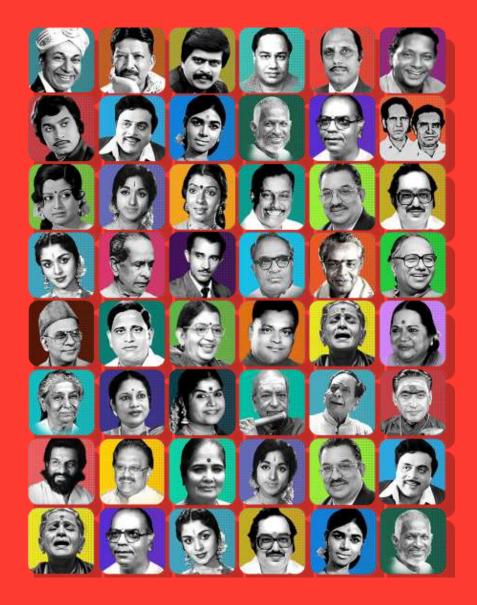

## 351 PRELOADED SUPERHIT SONGS No Internet Required

A keypad mobile for all music lovers!

Songs of many famous artistes like P.B.Sreenivass, Janaki, S.P. Balasubrahmanyam, Rajan-Nagendra, G.K. Venkatesh.