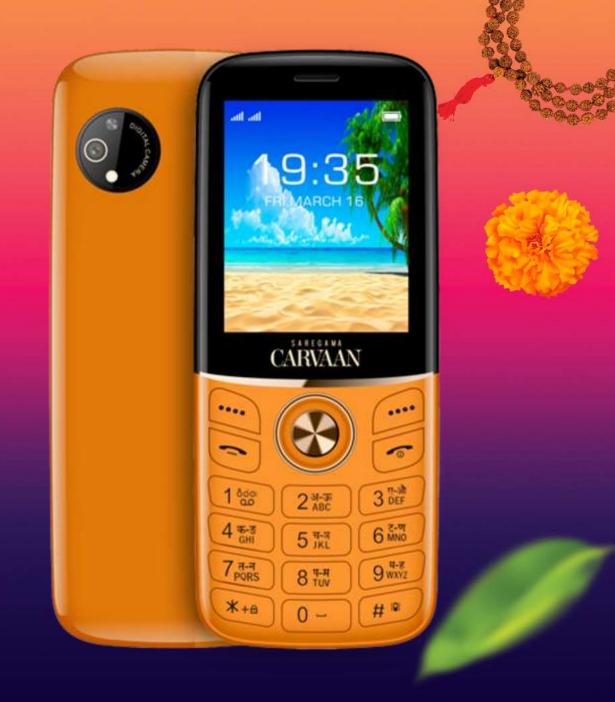

### HIGH QUALITY CAMERA

Click Pictures And Record Videos
With The Camera

A Digital camera with flash to click pictures and record videos of loved ones