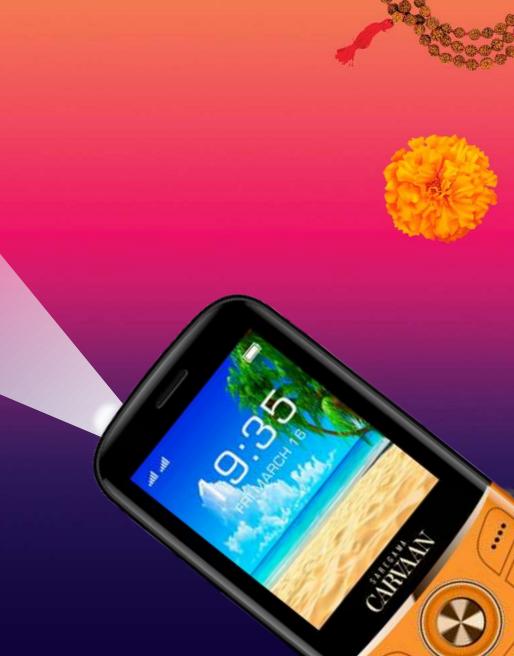

Use Aux cable to connect to any home/ car speaker or earphone

Long Press On The Centre Key To Turn On The Torch