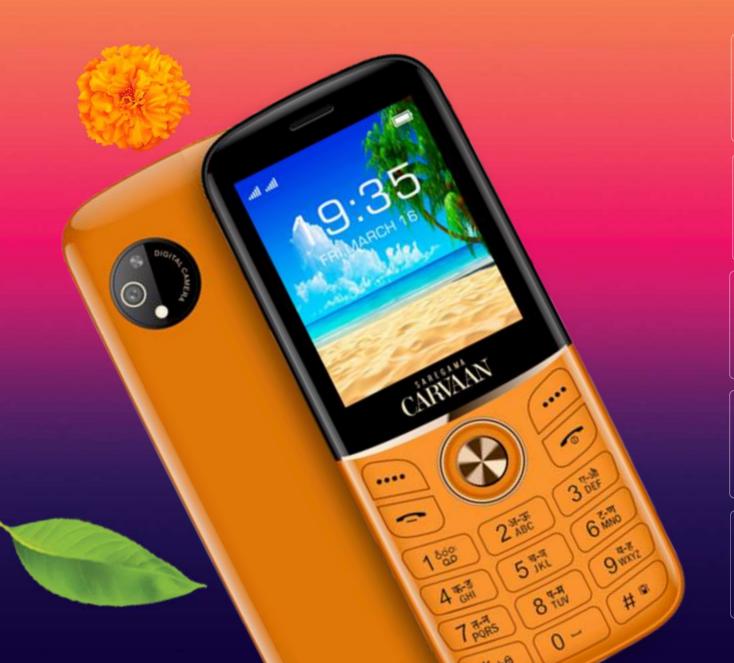

### HIGH QUALITY CAMERA

Click Pictures And Record Videos
With The Camera

A Digital camera with flash to click pictures and record videos of loved ones

## **DURABLE DISPLAY**

2.5D Cover Glass & 2.4" Screen

Strong & sturdy glass keeps the screen safe from breaking easily