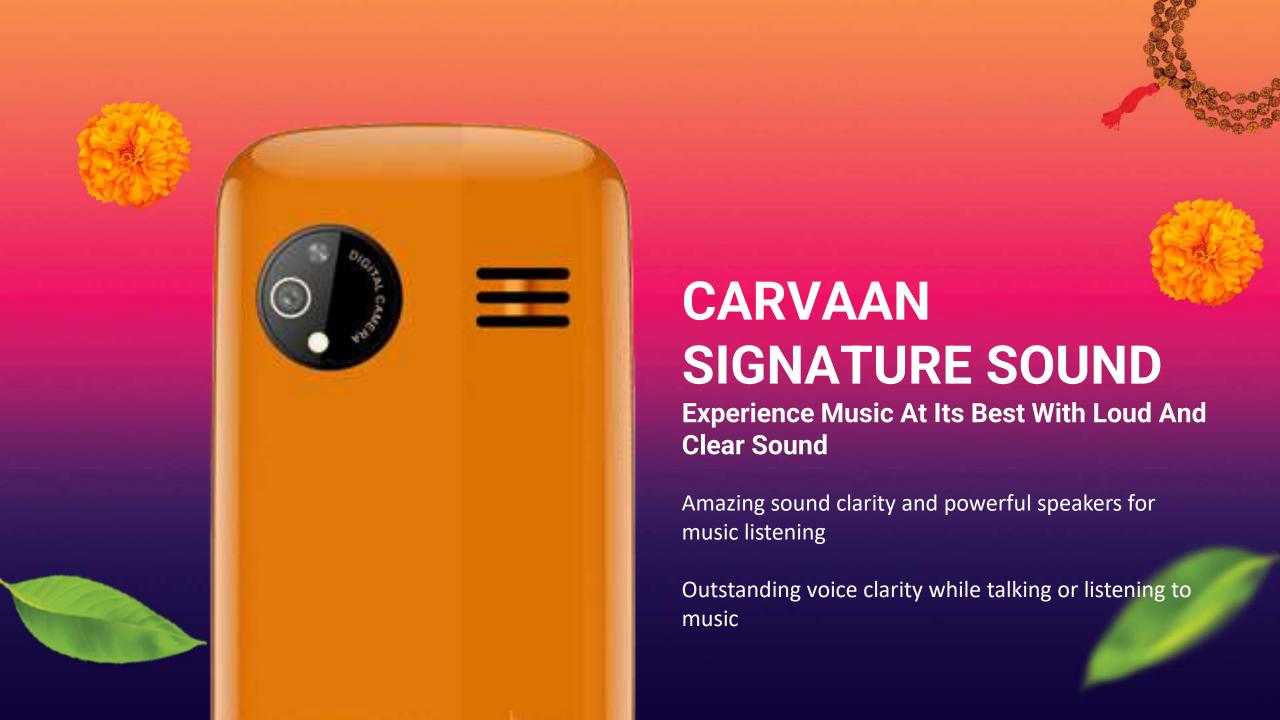

### HIGH QUALITY CAMERA

Click Pictures And Record Videos
With The Camera

A Digital camera with flash to click pictures and record videos of loved ones

#### **MULTIPLE CONNECTIVITY**

**Wireless FM, Bluetooth, Earphone Jack** 

Tune into FM with or without earphones Record shows or songs from any FM station

Connect any speaker / earphone that supports Bluetooth 2.0

Use Aux cable to connect to any home/ car speaker or earphone

Long Press On The Centre Key To Turn On The Torch