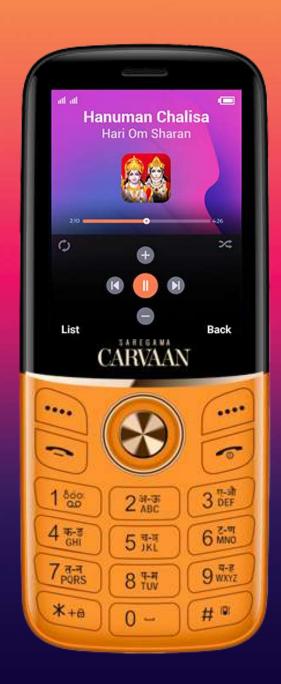

#### 351 PRELOADED DEVOTIONAL SONGS

**No Internet Required** 

A keypad mobile for all Devotional Music lovers!

351 devotional songs categorized into Bhajans, Aarti, Chalisa and Mantras