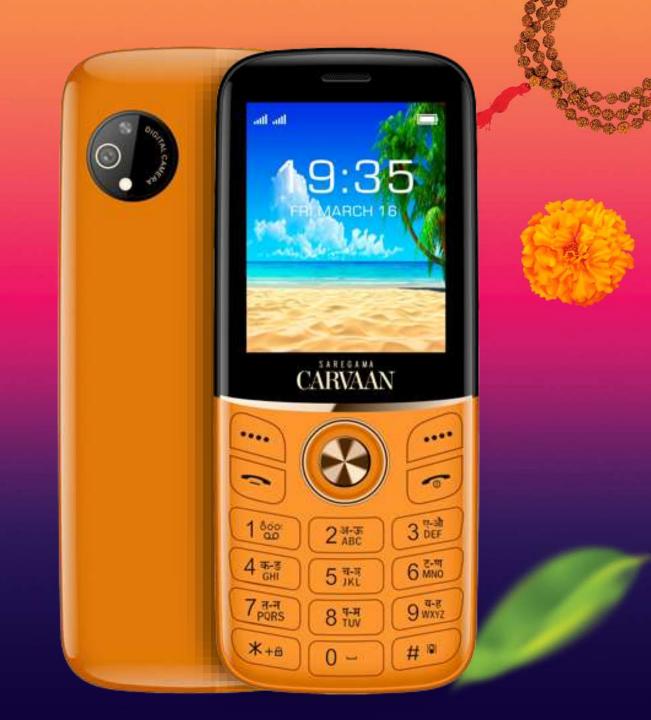

## **DURABLE DISPLAY**

2.5D Cover Glass & 2.4" Screen

Strong & sturdy glass keeps the screen safe from breaking easily

### HIGH QUALITY CAMERA

Click Pictures And Record Videos
With The Camera

A Digital camera with flash to click pictures and record videos of loved ones