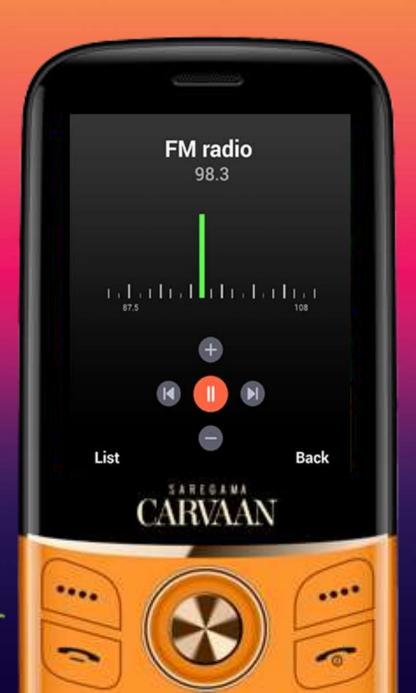

#### **MULTIPLE CONNECTIVITY**

**Wireless FM, Bluetooth, Earphone Jack** 

Tune into FM with or without earphones Record shows or songs from any FM station

Connect any speaker / earphone that supports Bluetooth 2.0

Use Aux cable to connect to any home/ car speaker or earphone

Long Press On The Centre Key To Turn On The Torch